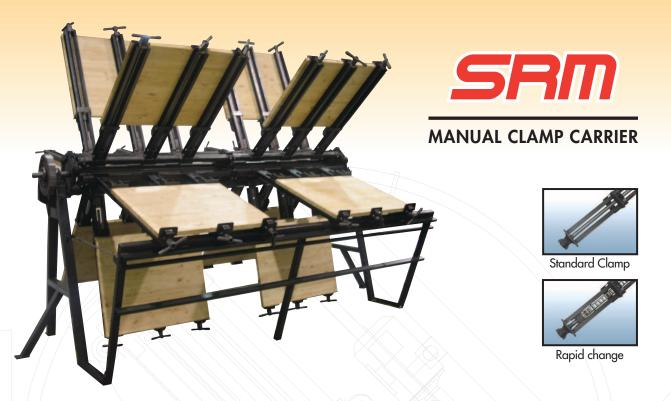

Built around a sturdy tubular steel frame, the **Doucet SRM Manual Clamp Carrier** is entirely modular, allowing an easy upgrade to the SRH (Hydraulically Powered Clamp Carrier) model as your production needs grow. The carrier is equipped with a front rest, and anti-backup device and is offered with the same clamps as the hydraulically powered unit. Doucet clamps are the sturdiest and the heaviest in the industry. They are made of welded steel channels 2" X 1" on both sides, a stationary front jaw and a mobile rear jaw. The clamps slide across the section's support bracket for an easy adjustment to your panel width.

## FEATURES AND SPECIFICATIONS

| FRAME                 | • "A" TYPE TUBULAR STEEL                                                                                                                                                                                                                                                                |
|-----------------------|-----------------------------------------------------------------------------------------------------------------------------------------------------------------------------------------------------------------------------------------------------------------------------------------|
| CLAMPS                | <ul> <li>32" OPENING CAPACITY WITH 2 <sup>1</sup>/<sub>2</sub>" AND 3 <sup>1</sup>/<sub>2</sub>" JAWS</li> <li>ADDITIONAL OPENING CAPACITY AVAILABLE IN INCREMENTS OF 2" UP TO 52"</li> <li>"T" HANDLES OR BUTTERFLY NUTS</li> <li>CHOICE OF RAPID CHANGE OR STANDARD CLAMPS</li> </ul> |
| DIMENSIONS            | • 6 1/2 AND 8 1/2 FEET                                                                                                                                                                                                                                                                  |
| SECTION CONFIGURATION | • 6 OR 8 SECTIONS                                                                                                                                                                                                                                                                       |
| OPTIONS               | <ul> <li>PNEUMATIC PANEL FLATTENER</li> <li>ROCKER PLATES - 4" FOR THE 2 <sup>1</sup>/<sub>2</sub>" JAWS AND 6" FOR THE 3 <sup>1</sup>/<sub>2</sub>" JAWS</li> <li>COUPLING ADAPTOR FOR USE WITH A PNEUMATIC POWER TOOL</li> <li>HOLD DOWN</li> </ul>                                   |