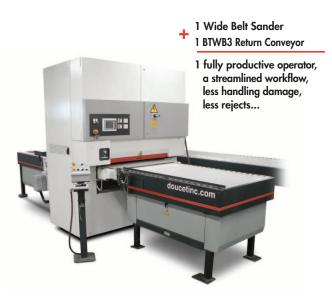

Built around Doucet's Proven / Tested BT3 modular platform, the New BTWB3 Return Conveyors combine the fast, simple and highly effective belt transfer system that makes it the perfect companion for your Wide Belt Sander.

> BTWB3 Return conveyors are available in 36", 48" or 60" roller conveyor widths. Ideal to match the size of the Wide Belt Sander it is teaming up with.

Its Standard Receiving and Return Conveyor Lengths are 5 feet and 15 feet respectively. Both sets of rollers can be extended to suit your application.