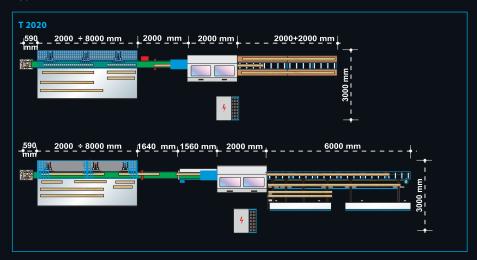

### **AUTOMATIC CUT-OFF SAWS**

Automatic cut off saw for defecting and optimized cutting **T2020**. Feeding by 7 corrugated rollers with a maximum speed of 180 m/min and a tolerance on the cut length of +/- 1 mm. Pressure rollers, sitting on pneumatic cylinders, allow the feeding of boards with rough surface and sensible variations in thickness. The control, with operating system Windows XP, is complete and user friendly. On request the cutting line can be completed with a width scanner, a second camera for handling up to 5 grades (3 grades with the only standard camera) an ink-jet printer and with various length sorting systems.

Double sided marking station

Single side sorting unit: 4000 - 6000 - 8000 mm

Out-feed conveyior

Ink-jet printer

# "Typical" line