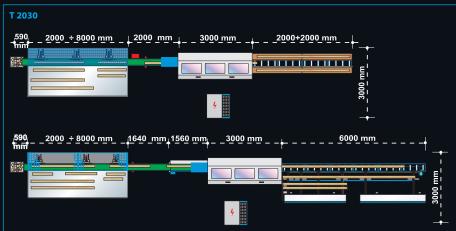

Automatic cut off saw for defecting and optimized cutting T2030. Feeding by 11 corrugated rollers with a maximum speed of 240 m/min and a tolerance on cut length of +/- 1 mm. Pressure rollers, sitting on pneumatic cylinders, allow the feeding of boards with rough surface and sensible variations in thickness. The 2 meters distance between the camera and the blade ensures a perfect optimisation keeping a compact structure. The control, with operating system Windows XP, is complete and user friendly. On request the cutting line can be completed with a width scanner, a second camera for handling up to 5 grades (3 grades with the only standard camera) an ink-jet printer and with various length sorting systems.

Double sided marking station

Single side sorting unit: 4000 - 6000 - 8000 mm

Out-feed conveyior

Ink-jet printer

# "Typical" line