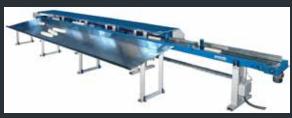

# "Typical" line

Double sided marking station

Single side sorting unit: 4000 - 6000 - 8000 mm

Out-feed conveyior

Ink-jet printer