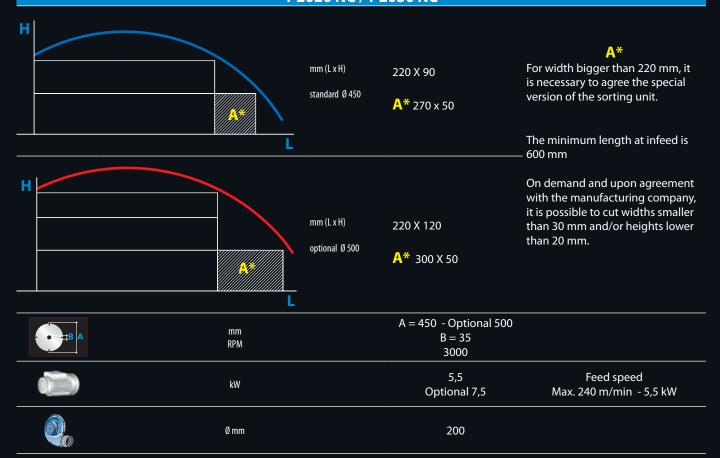

g by 11 corrugated rollers with a maximum speed of 240 m/min and a tolerance on cut length of +/- 1 mm. Pressure rollers, sitting on pneumatic cylinders, allow the feeding of boards with rough surface and sensible variations in thickness. The 2 meters distance between the camera and the blade ensures a perfect optimisation keeping a compact structure. The control, with operating system Windows XP, is complete and user friendly. On request the cutting line can be completed with a width scanner, a second camera for handling up to 5 grades (3 grades with the only standard camera) an ink-jet printer and with various length sorting systems.





Double sided marking station



Single side sorting unit: 4000 - 6000 - 8000 mm





Out-feed conveyior

Ink-jet printer





# T 2020 NC / T 2030 NC



# "Typical" line









## **OMGA Industries, Inc.**

3705 William Richardson Drive South Bend, IN 46628 USA

••••••

Tel.: +1 (574) 243-0120 Fax: +1 (574) 243-0216 Toll Free: 1-800-233-OMGA (6642) E-mail: info@omgainc.com

**WWW.OMGAINC.COM**