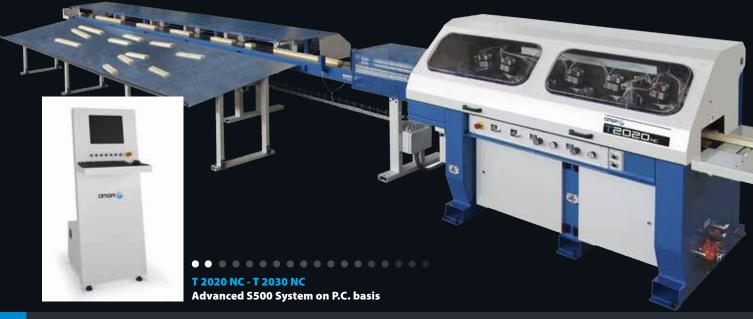

### **AUTOMATIC CUT-OFF SAWS**

Automatic cut off saw for defecting and optimized cutting **T2020**. Feeding by 7 corrugated rollers with a maximum speed of 180 m/min and a tolerance on the cut length of +/- 1 mm. Pressure rollers, sitting on pneumatic cylinders, allow the feeding of boards with rough surface and sensible variations in thickness. The control, with operating system Windows XP, is complete and user friendly. On request the cutting line can be completed with a width scanner, a second camera for handling up to 5 grades (3 grades with the only standard camera) an ink-jet printer and with various length sorting systems.

Double sided marking station

Single side sorting unit: 4000 - 6000 - 8000 mm

Out-feed conveyior

Ink-jet printer

# "Typical" line