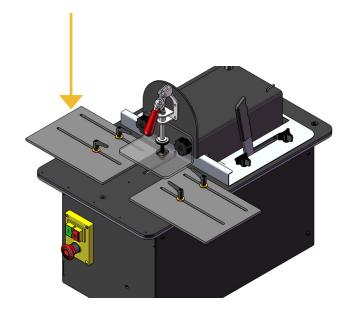

## **Key Features**

- Two in One Motion, Machining a Pocket and Drilling a Pilot Hole in under a second
- Machines 6° Pocket
- Adjustable for Material Thicknesses Ranging from 1/2" to 1 1/2"
- EZ Action Lever for Machining Screw Pocket and Pilot Hole
- Adjustable for Different Screw Lengths
- Industrial Built Yet Only 66 lbs

## Accessories

**Dust Collection Chute:** Moves dust made from

pocketing into a connected vacuum

Adjustable Material Stops: Allows you to align

your pockets for repetitious pocketing