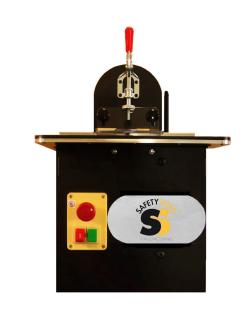

## SPM101EZ Screw Pocket Machine

Our Newest Table Top Screw Pocket Machine Joins our SPM301 and SPM301HD Screw Pocket Machines

## **Key Features**

- Two in One Motion, Machining a Pocket and Drilling a Pilot Hole in under a second
- Machines 6° Pocket
- Adjustable for Material Thicknesses Ranging from 1/2" to 1 1/2"
- EZ Action Lever for Machining Screw Pocket and Pilot Hole
- Adjustable for Different Screw Lengths
- Industrial Built Yet Only 66 lbs