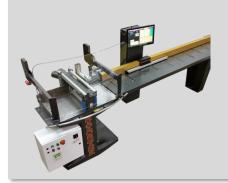

#### RazorGage Caliper Measuring Table

- Measure long parts accurately on this reasonably priced, PC-based, single axis measuring table.
- Windows tablet PC for intuitive operation & network connectivity.
- Carriage features a double bearing block Hiwin linear bearing system.
- Non-contact linear encoder provides long life accuracy.
- Available in any stroke up to 20'.