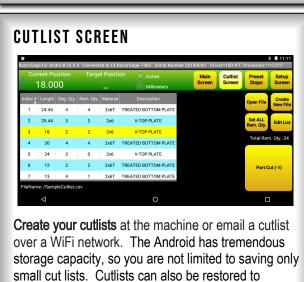

# BETTER BY DESIGN

Our entry level saw stop for less demanding applications

RazorGage XT offers amazing software functionality without breaking the bank including a Work Order screen that lets you create and save thousands of cutlists. Set up a free Gmail account to email cutlists to the machine (requires Wi-fi and internet access).

original quantities after use or even multiplied if you

want to make several "kits" of parts at once.