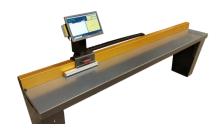

#### RazorGage Caliper Measuring Table

- Measure long parts accurately on this reasonably priced, PC-based, single axis measuring table.
- Windows tablet PC for intuitive operation & network connectivity.
- Carriage features a double bearing block Hiwin linear bearing system.
- Non-contact linear encoder provides long life accuracy.
- Available in any stroke up to 20'.