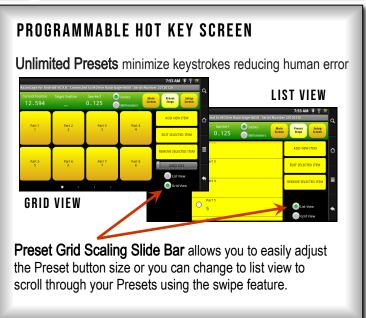

# BETTER BY DESIGN

Our entry level saw stop for less demanding applications

RazorGage XT offers amazing software functionality without breaking the bank including a Work Order screen that lets you create and save thousands of cutlists. Set up a free Gmail account to email cutlists to the machine (requires Wi-fi and internet access).