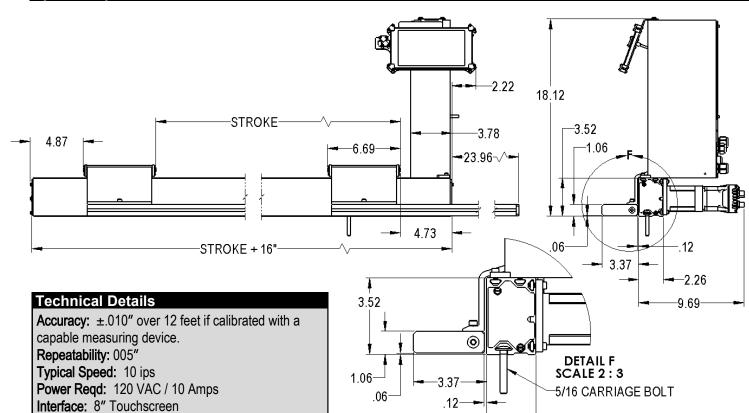

#### TABLE ATTACHMENT BRACKET

Networking: Wifi

Operating System: Android

Length: Available in 8 & 12 Foot Stroke

- Easy to adjust height and front-to-back table position for perfect transition to the work surface and fence
- Secures table to machine to eliminate movement
- Durable finish

#### Space Requirements for Standard XT