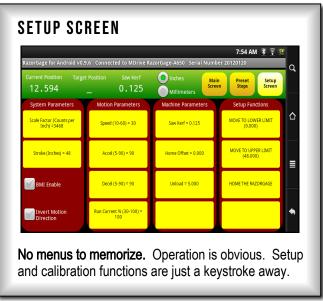

# BETTER BY DESIGN

Our entry level saw stop for less demanding applications

RazorGage XT offers amazing software functionality without breaking the bank including a Work Order screen that lets you create and save thousands of cutlists. Set up a free Gmail account to email cutlists to the machine (requires Wi-fi and internet access).