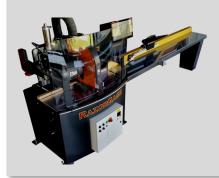

#### **APS Automatic Optimizing Saw**

- RazorGage precision combines with the advanced Cyclone 600 upcut saw to create a high accuracy automatic pusher optimizing system at a great price point.
- Use for precision cuts on aluminum, pack cutting bundles of 2 x 6 lumber, or anything in between.
- Paper label printing or print directly on material.
- Part length accuracy varies with application but +/-.005" is possible.

#### RazorOptimal Cyclone

- RazorGage precision combines with the advanced Cyclone 600 upcut saw to create a high accuracy automatic defecting/optimizing system at a great price point.
- Optimizes between crayon marked defects.
- Paper label printing or print directly on material.
- Part length accuracy varies with application but +/-.005" is possible.
- Optional RazArray sorting light grid.

#### RazorOptimal w/ Pocket Hole Boring

- The only crayon defecting optimizing saw that drills pocket holes and scribes face frame layout lines. Face frame parts come off the machine ready for assembly.
- Optimizes between crayon marked defects.
- Paper label printing or print directly on material.
- ◆ Part length accuracy varies with application but +/-.005" is possible.
- Optional RazArray sorting light grid.