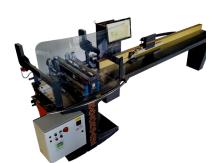

#### **APS Automatic Optimizing Saw**

- RazorGage precision combines with the advanced Cyclone 600 upcut saw to create a high accuracy automatic pusher optimizing system at a great price point.
- Use for precision cuts on aluminum, pack cutting bundles of 2 x 6 lumber, or anything in between.
- Paper label printing or print directly on material.
- Part length accuracy varies with application but +/-.005" is possible.

#### RazorOptimal Cyclone

- RazorGage precision combines with the advanced Cyclone 600 upcut saw to create a high accuracy automatic defecting/optimizing system at a great price point.
- Optimizes between crayon marked defects.
- Paper label printing or print directly on material.
- Part length accuracy varies with application but +/-.005" is possible.
- Optional RazArray sorting light grid.

#### RazorOptimal w/ Pocket Hole Boring

- The only crayon defecting optimizing saw that drills pocket holes and scribes face frame layout lines. Face frame parts come off the machine ready for assembly.
- Optimizes between crayon marked defects.
- Paper label printing or print directly on material.
- ◆ Part length accuracy varies with application but +/-.005" is possible.
- Optional RazArray sorting light grid.