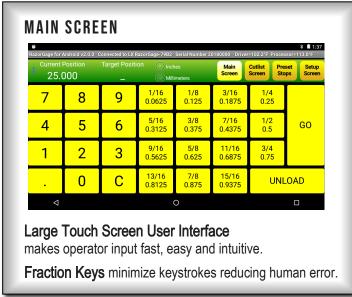

# BETTER BY DESIGN

Our entry level saw stop for less demanding applications

RazorGage XT offers amazing software functionality without breaking the bank including a Work Order screen that lets you create and save thousands of cutlists. Set up a free Gmail account to email cutlists to the machine (requires Wi-fi and internet access).