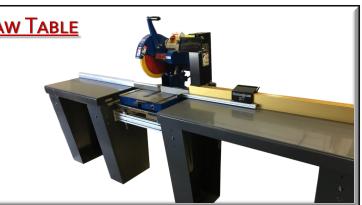

### **CHOP SAW TABLE**

- Height adjusts from 34.5" to 44.5"
- Works with all saw brands
- Durable powder coat finish
- Saw platform adjust to allow perfectly flat transition from table to saw