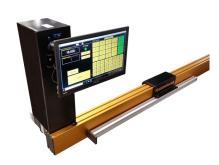

#### RazorGage Caliper Measuring Table

- Measure long parts accurately on this reasonably priced, PC-based, single axis measuring table.
- Windows tablet PC for intuitive operation & network connectivity.
- Carriage features a double bearing block Hiwin linear bearing system.
- Non-contact linear encoder provides long life accuracy.
- Available in any stroke up to 20'.