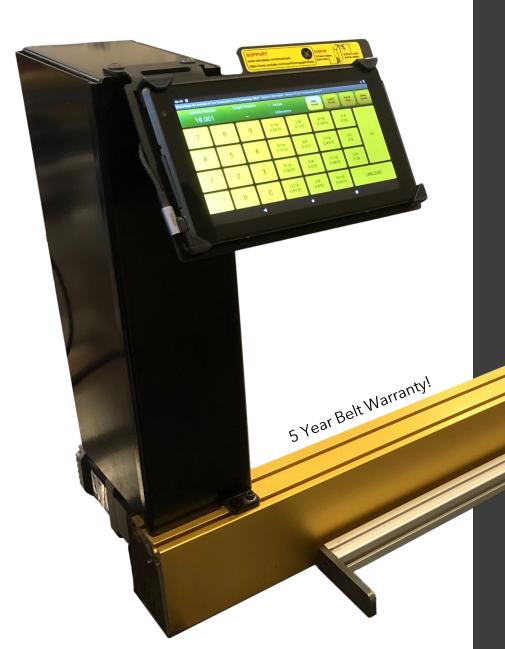

# BETTER BY DESIGN

Our entry level saw stop for less demanding applications

RazorGage XT offers amazing software functionality without breaking the bank including a Work Order screen that lets you create and save thousands of cutlists. Set up a free Gmail account to email cutlists to the machine (requires Wi-fi and internet access).