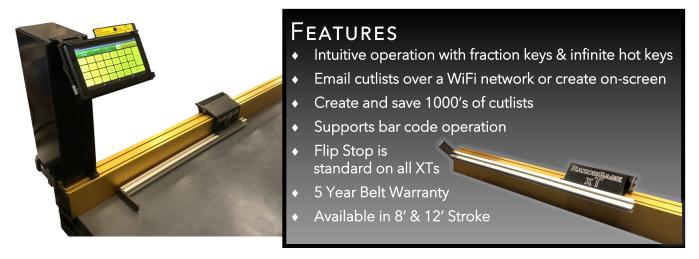

# BETTER BY DESIGN

Our entry level saw stop for less demanding applications

RazorGage XT offers amazing software functionality without breaking the bank including a Work Order screen that lets you create and save thousands of cutlists. Set up a free Gmail account to email cutlists to the machine (requires Wi-fi and internet access).

#### RazorGage ST

- Windows 10 Pro PC with 15" touch screen networks easily and has tons of features.
- Store 1000s of cutlists, optimize, sort cutlists into 1000s of groups according to multiple criteria, and much more.
- Uses the same linear bearings found on CNC machining centers.
- Near zero backlash planetary gearhead & drive pulley.
- 5 Year Belt Warranty.
- Available in any stroke up to 60'.