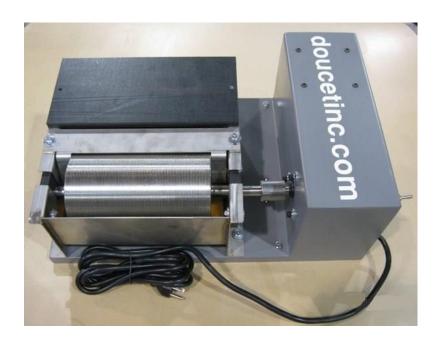

## **RC – Motorized Glue Roller**

The Doucet Glue Roller (table model) is an applicator comprising a motorized roller and a removable stainless steel reservoir. This device is without a doubt the most economical and versatile glue applicator on the market.

| MODEL | OVERALL DIMENSION                        | RESERVOIR                  | SPREAD ROLLER                                                                  | FEED SPEED                                         | HOLD DOWN                |
|-------|------------------------------------------|----------------------------|--------------------------------------------------------------------------------|----------------------------------------------------|--------------------------|
| RC    | 13 INCHES X<br>20 <sup>1</sup> /2 INCHES | STAINLESS STEEL<br>2 LITRE | STAINLESS STEEL<br>8 INCHES X 3 <sup>1</sup> / <sub>2</sub><br>INCHES DIAMETER | 50 FEET PER MINUTE<br>ELECTRIC MOTOR<br>110 V.A.C. | OPTIONAL<br>METAL ROLLER |