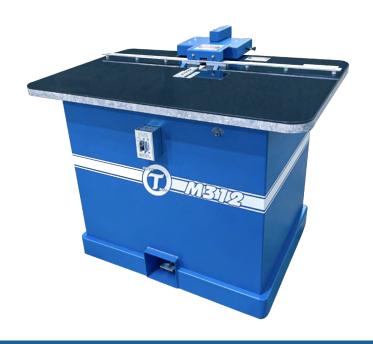

## EASY DRAWER NOTCHER MODEL M312

by Circle T Manufacturing

EASY Controls + EASY Setup + EASY Drilling = EASY DRAWER NOTCHING!

Committed to Care, Quality, and Service MADE IN THE U.S.A.

PHONE: 815-601-1212 | FAX: 800-647-9616

EMAIL: EasyLockMiter@gmail.com www.easydrawernotcher.com

- EASY Foot Pedal Cycle Start!
- EASY Notch and Drill Simultaneously!
- EASY Center Fence Drawer Box Alignment!
- HIGH WEAR RESISTANT Phenolic Top!
- FAST Operation = 10 Seconds per box!
- INSERT Cutters!

- SAFETY Drawer Clamps ensure drawer box does not move during cycle.
- SAFETY Switches ensure machine cannot cycle without a drawer present.
- SAFETY Retraction of cutter and drill between cycles.