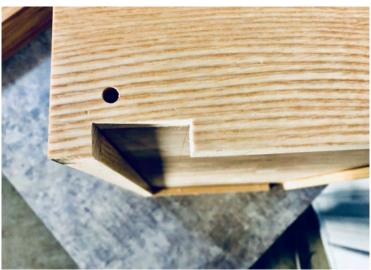

EMAIL: EasyLockMiter@gmail.com www.easydrawernotcher.com

- EASY Foot Pedal Cycle Start!
- EASY Notch and Drill Simultaneously!
- EASY Center Fence Drawer Box Alignment!
- HIGH WEAR RESISTANT Phenolic Top!
- FAST Operation = 10 Seconds per box!
- INSERT Cutters!

- SAFETY Drawer Clamps ensure drawer box does not move during cycle.
- SAFETY Switches ensure machine cannot cycle without a drawer present.
- SAFETY Retraction of cutter and drill between cycles.