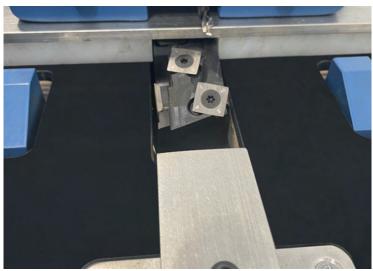

EMAIL: EasyLockMiter@gmail.com www.easydrawernotcher.com

- EASY Foot Pedal Cycle Start!
- EASY Notch and Drill Simultaneously!
- EASY Center Fence Drawer Box Alignment!
- HIGH WEAR RESISTANT Phenolic Top!
- FAST Operation = 10 Seconds per box!
- INSERT Cutters!

- SAFETY Drawer Clamps ensure drawer box does not move during cycle.
- SAFETY Switches ensure machine cannot cycle without a drawer present.
- SAFETY Retraction of cutter and drill between cycles.