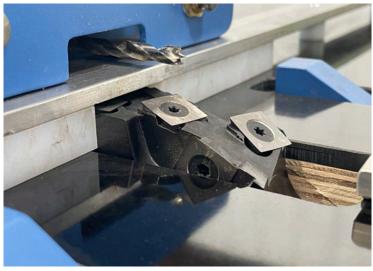

EMAIL: EasyLockMiter@gmail.com www.easydrawernotcher.com

- EASY Foot Pedal Cycle Start!
- EASY Notch and Drill Simultaneously!
- EASY Center Fence Drawer Box Alignment!
- HIGH WEAR RESISTANT Phenolic Top!
- FAST Operation = 10 Seconds per box!
- INSERT Cutters!

- SAFETY Drawer Clamps ensure drawer box does not move during cycle.
- SAFETY Switches ensure machine cannot cycle without a drawer present.
- SAFETY Retraction of cutter and drill between cycles.