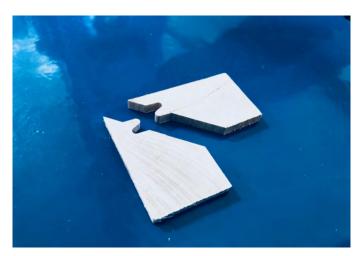

## EASY LOCK MITER MACHINE MODEL LM 116

by Circle T Manufacturing

EASY Controls + EASY Setup + EASY Changes = EASY LOCK MITER JOINTS!

Committed to Care, Quality, and Service MADE IN THE U.S.A.

PHONE: 815-601-1212 | FAX: 800-647-9616

- EASY Thickness Change .5" to 1.0"
  EASY Angle Change 30° to 90°
  NO More Downtime changing angles or thickness!
- NO More running parts on their sides!