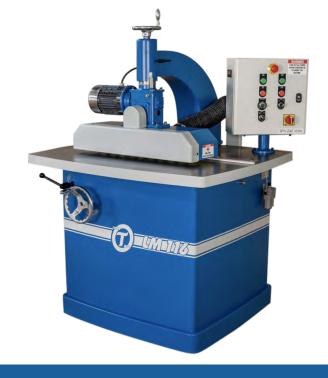

## EASY LOCK MITER MACHINE MODEL LM 116

by Circle T Manufacturing

EASY Controls + EASY Setup + EASY Changes = EASY LOCK MITER JOINTS!

Committed to Care, Quality, and Service MADE IN THE U.S.A.

PHONE: 815-601-1212 | FAX: 800-647-9616

EMAIL: EasyLockMiter@gmail.com

www.easylockmiter.com

- A and B Profiles cut with the EXCLUSIVE pneumatic Power Tilt Spindle!!!
- Massive time reductions in setup, gluing, clamping, and sanding!!!
  Upgrade to the EASY Lock Miter LM 116!!!
- EASY "A" to "B" Profile Switch

- EASY Thickness Change .5" to 1.0"
  EASY Angle Change 30° to 90°
  NO More Downtime changing angles or thickness!
- NO More running parts on their sides!