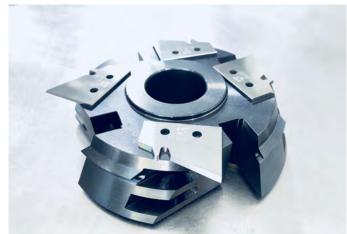

## EASY LOCK MITER MACHINE MODEL LM 116

by Circle T Manufacturing

EASY Controls + EASY Setup + EASY Changes = EASY LOCK MITER JOINTS!

Committed to Care, Quality, and Service MADE IN THE U.S.A.

PHONE: 815-601-1212 | FAX: 800-647-9616

- EASY Thickness Change .5" to 1.0"
  EASY Angle Change 30° to 90°
  NO More Downtime changing angles or thickness!
- NO More running parts on their sides!