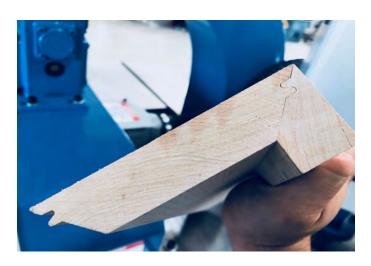

EMAIL: EasyLockMiter@gmail.com

www.easylockmiter.com

- A and B Profiles cut with the EXCLUSIVE pneumatic Power Tilt Spindle!!!
- Massive time reductions in setup, gluing, clamping, and sanding!!!
  Upgrade to the EASY Lock Miter LM 116!!!
- EASY "A" to "B" Profile Switch

- EASY Thickness Change .5" to 1.0"
  EASY Angle Change 30° to 90°
  NO More Downtime changing angles or thickness!
- NO More running parts on their sides!