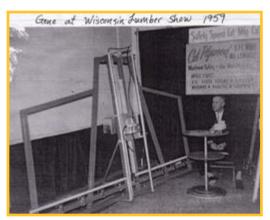

Safety Speed Founder, the late Gene Olson with the original H-Series Panel Saw

General Usage: 1-3 Hours Per Day