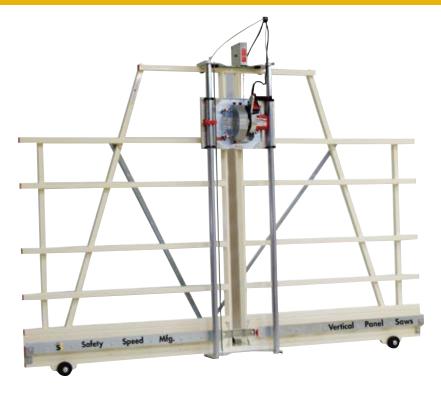

## H-SERIES VERTICAL PANEL SAWS

We purchased an H5 panel saw over 12 years ago. We have used it daily since then. The reliability has been excellent. Great product! - David Turner, Savannah, Georgia

Our flagship H-Series Panel Saw was invented by our founder, Gene Olson in 1958 and has stood the test of time, becoming the preferred cutting method for panel processing around the world.

The H-Series offers 50", 64", or 74" maximum crosscuts. Unlimited length ripcuts are made possible by a rotating saw head allowing you to lock it in place at 90 degree increments for performing rip (horizontal) or crosscuts (vertical).

## Features

- 10' welded steel frame
- Zinc plated 1.75" steel guide tubes
- Adjustable vertical and horizontal rulers
- Quick change from vertical to horizontal cutting
- Thin material pressure guard
- 4 Nylatron roller bearing systems
- Spring loaded counter balance system
- Integrated dust collection bonnet
- TUV certified to UL/CSA standards

This photo is shown with wheels, and a stand which are optional accessories. Discounted accessory packages can be found on Page 5 Capabilities of each accessory can be found on Page 9 2" depth of cut is available upon request and is an additional charge