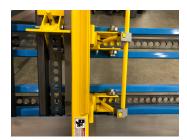

## **Laser Cut Steel Is Stronger Than Wood**

Designed with welded plate steel and tubing, the clamp jaws and squaring bars are up to the task. Clamp and square many thousands of entry doors before needing to replace a part.