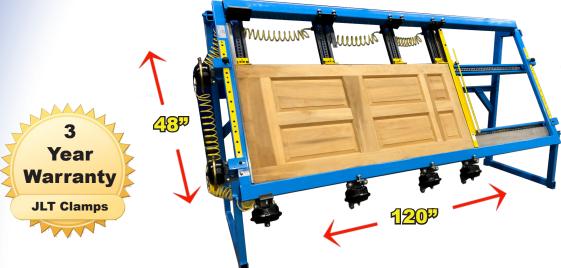

## **#79K-10 Entry Door Clamp**

Produce More Solid Wood Doweled Entry
Doors, Kitchen Cabinet Doors, Window & Door
Frames, Face Frames, and More!

Footprint: 145"L x 70"H x 50"W

Includes (4) vertical and (2) horizontal clamps.
Also includes center vertical rail for multiple cabinet door squaring.

## **Built To Last**

100% welded heavy duty frame designed with large cylinders to handle all of your large door needs.

## **Pressure Where You Need It**

Up to 2500# of clamping force where you need it most. Vertical clamps can easily be positioned in the right spot.