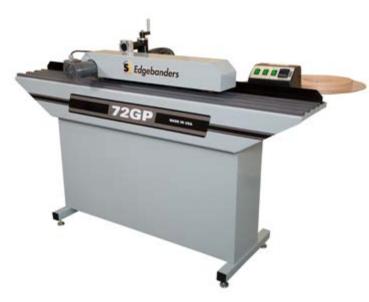

## 72GP GLUE POT EDGEBANDER

## Apply Edgebanding at 24 Feet Per Minute

The Glue Pot Edgebander applies glue to your panel, before edgebanding it and trimming it at up to 24 feet per minute.

Engineered with a temperature controlled Glue Pot, the 72GP prevents glue from overheating or splattering.

The 72GP Edgebander is the ideal solution for smaller woodworking shops currently edgebanding inefficiently or doing it by hand.

Two industrial routers and knives provide trimming and minimizes the need to sand or file edges from material. It applies banding on rolls up to 1mm thickness and thicker single strip banding.