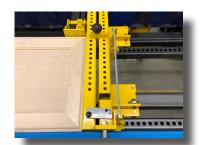

## **Necessary Corner Pressure**

JLT Door Clamps have heavy duty jaws that bring pressure directly to the corners of your doors, exactly where you need it most.

Each of the Miter Door Clamp's (4) clamps include individual adjustment from a dial regulator. This allows for precise adjustment of tricky miter joints.