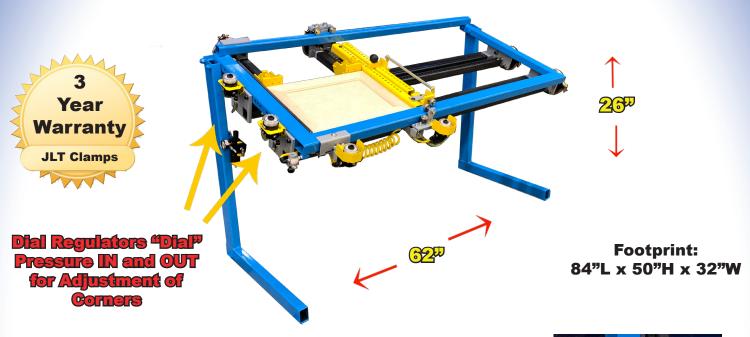

## **#717A-M Miter Door Clamp**

Accurately Clamp, Square and Adjust Your Miter Joints with the JLT Miter Door Clamp

## **Quick Changeovers**

With the JLT Trident Pin System, this intuitive feature allows for quick changeovers between door sizes for speed and efficiency. Includes (2) Vertical and (2) Horizontal Clamp

## **Necessary Corner Pressure**

JLT Door Clamps have heavy duty jaws that bring pressure directly to the corners of your doors, exactly where you need it most.

Each of the Miter Door Clamp's (4) clamps include individual adjustment from a dial regulator. This allows for precise adjustment of tricky miter joints.