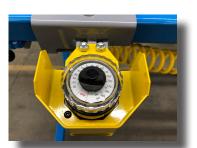

## **Accurate Adjustments**

## **Necessary Corner Pressure**

JLT Door Clamps have heavy duty jaws that bring pressure directly to the corners of your doors, exactly where you need it most.

Each of the Miter Door Clamp's (4) clamps include individual adjustment from a dial regulator. This allows for precise adjustment of tricky miter joints.