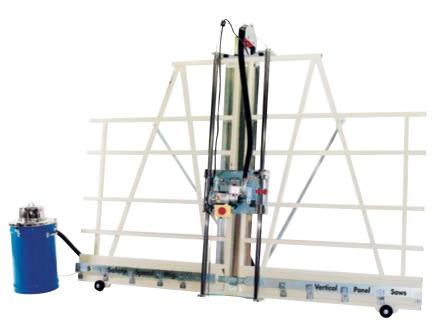

## 6400 & 6800 | VERTICAL PANEL SAWS

We really enjoy using our 6400 series Safety Speed Panel Saw. It has made our work much easier. We use a lot of 5'x5' stock plywood and squaring up our panels has been wonderful! - David Sommers, Oswego, Kansas

The 6400 & 6800 Panel Saws feature several upgrades for higher production cutting including an upgraded, heavy duty worm driven motor, additional steel welded on a diagonal plane within the frame, aluminum material rollers, and double the amount of bearings on the guide tubes.

This photo is shown with a stand, wheels, a dust kit, and an industrial shop
vacuum which are optional accessories
Discounted accessory packages can be found on Page 5
Capabilities of each accessory can be found on Page 9
2" depth of cut is available upon request and is an additional charge

## **Features**

- 10' welded steel frame
- Heavy-duty, 3 Horsepower, Worm Drive Motor
- Zinc plated 1.75" steel guide tubes
- 8 Nylatron roller bearing systems
- · Adjustable vertical and horizontal rulers
- Quick change from vertical to horizontal cutting
- Thin material pressure guard
- · Heavy-duty aluminum material rollers
- Enclosed counter weight System
- Integrated dust collection bonnet
- TUV certified to UL/CSA standards