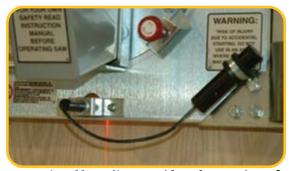

The additional steel and double the amount of bearings provide a tighter cutting accuracy, cutting within 1/64" straight and square.

An <u>optional laser line</u> provides a better view of your cutting line