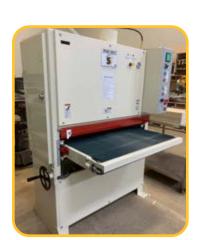

## 3760 WIDE BELT SANDERS

From big table tops to face frame stock there is nothing our Safety Speed Wide Belt Sander can't make nice and smooth! Greg Fedeczko, Edwards, CO

Safety Speed Wide Belt Sanders solve the most tedious challenge facing woodworkers: Improve flat panel sanding results while saving time.

Our American Made <u>3760 Wide Belt Sander</u> improves your finishing time, decreases hand sanding and increases productivity.

These machines are configurable to

meet your needs and are workhorses that will likely outlive you.