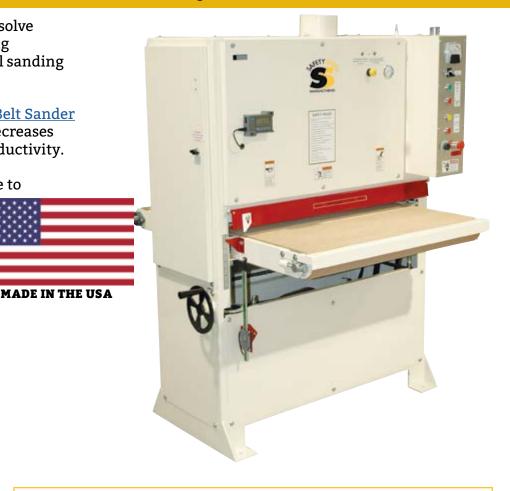

Our American Made <u>3760 Wide Belt Sander</u> improves your finishing time, decreases hand sanding and increases productivity.

These machines are configurable to

meet your needs and are workhorses that will likely outlive you.

## **Features**

- 4.25" Diameter Contact Roller
- Rubber-covered pinch rollers (2)
- 3/4" diameter jackscrews (4)
- Photo electric belt tracking.
- Platen 2.5" and removable.
- Emergency stops (5).
- Pneumatic belt tensioning.
- 6" internal dust chute.
- Conveyor Motor (3/4 Hp)
- 3 year warranty.