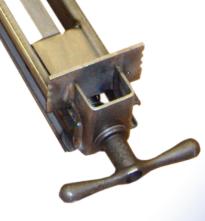

## "Heavy Duty... Not Heavy. There's a Difference."

The Original Taylor Clamp

**Over 100 Years of Clamping Technology** 

- Each Clamp Can Achieve Up to 3000# of Clamping Force
  - Clamp Body is 4 1/2" Wide
    - Guaranteed Never to Twist, Bow or Bend
      - Patented Equalizer Design Provides Equal Clamping from the Front and Rear Jaws, Resulting in a Higher Quality Panel
        - Clamps Mounted on a JLT Panel Clamp Provide a Flat, Even Surface to Ensure Better Glue Ups

- Jaws are Toed in at a one degree angle
- Standard Stock Size is 40" Opening
- Larger, Custom Sizes Available
- 100% Steel Construction Lifetime Warranty on All Welded Components
- #302 Style Clamp with Standard 3.5"
  High Jaws for Increased Durability
  and Less Clamps Per Glue Up
- Minimum Clamp Opening of 8.5"