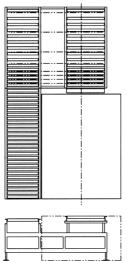

**BTRS3-68** 

The BTRS3-68 returns everything to the operator. The material arrives on the side of the rip saw table, two inches lower than the table height.

**BTRS - 70** 

The BTRS-70 returns everything to the operator onto the rip saw table at the same height as the table.