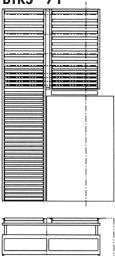

Modification of the rip saw table is required if distrance "A" is longer than 18".

**BTRS - 71** 

The BTRS-71 returns everything to the operator, on the side of the rip saw table, at the same height as the table.