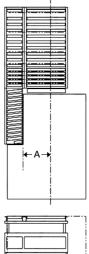

**BTRS3-68** 

The BTRS3-68 returns everything to the operator. The material arrives on the side of the rip saw table, two inches lower than the table height.

**BTRS - 70** 

The BTRS-70 returns everything to the operator onto the rip saw table at the same height as the table.

Modification of the rip saw table is required if distrance "A" is longer than 18".

**BTRS - 71** 

The BTRS-71 returns everything to the operator, on the side of the rip saw table, at the same height as the table.