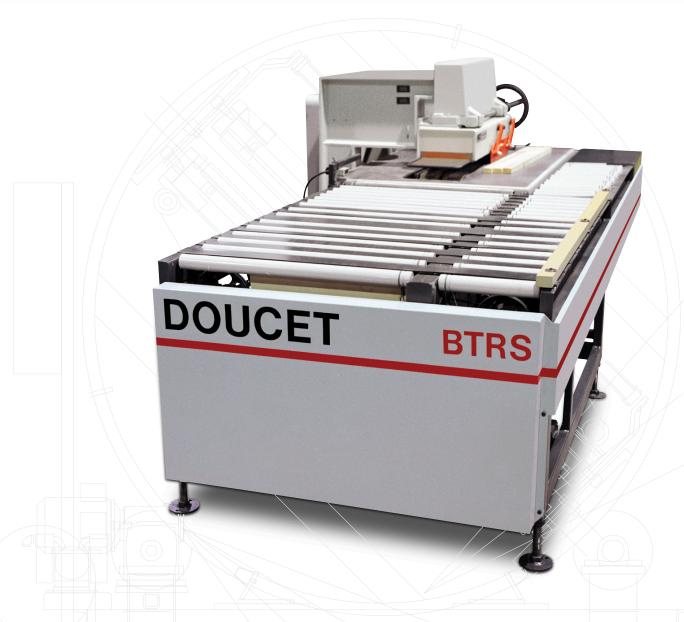

RETURN CONVEYORS FOR RIP SAWS

WHEN CUTTING COSTS BECOMES AN ISSUE

PRODUCTION MACHINERY

PERFORMANCE ORIENTED MANUFACTURING SOLUTIONS

AND AUTOMATION TECHNOLOGY

## **OPERATING SPECIFICATIONS:**

All models feature individually driven high quality PVC rollers, a receiving conveyor 5, 7, 9 or 12 feet long, a perpendicular belt transfer with a vertical movement (actuated by a pneumatic cylinder) and motorized return rollers of varying widths and lengths as specified below.

Upon detection of the end of board, the receiving rollers retract and the board is carried to the return rollers by the transfer belts. The receiving and return conveyor speed is adjustable 40 to 120 feet per minute. The belt transfer speed is fixed at 180 feet per minute. BTRS-70 features canted return rollers.