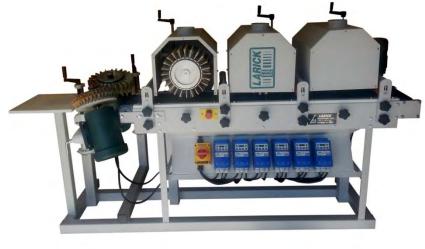

# LARICK 700 PROFILE SANDER SERIES



The **Larick** 700 Series Feed Through Sander

2, 3, or 4 top heads

Optional side sanding heads can be added
Standard sanding width is 9 inches, 15 inches is optional
Brush type sanding wheels, wire brushes, or inflatable drums can be used Larick's compact design minimizes floor space requirements

Durable and Dependable, Like all **Larick** Products





## **LARICK** Model 732S

3 top heads, 9 inch conveyor, side heads

# LARICK Model 732

3 top heads, 9 inch conveyor

### **SPECIFICATIONS**

**FEED RATE** 4 to 40 FPM

**SPINDLES** 1 inch dia, 10 inch long **SPINDLE RPM** 150 to 600 RPM (TOP)

150 to 900 RPM (SIDES)

**VOLTAGE** 208-240 1 or 3 PHASE

460 3 PHASE 575 3 PHASE

**LENGTH** 47 inch (2 Top Heads)

add 17" per additional top head

add 26" for side heads

WIDTH 33 inches with 9 inch conveyor

39 inches with 15 inch conveyor



**LARICK Model 722** 

2 top heads, 9 inch conveyor



9 inch conveyor and hold down roller

# LARICK MACHINERY, INC.

409-A DELOZIER DR. FORT COLLINS, CO 80524 PHONE 970-224-3061 FAX 970-224-9519

### **USER FRIENDLY MACHINERY**

INNOVATIVE LEADER IN PROFILE SHAPING & SANDING