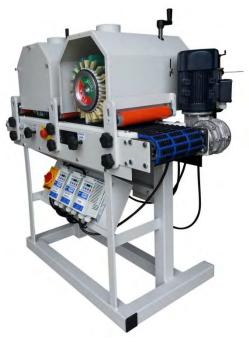

# LARICK 700 PROFILE SANDER SERIES

The **Larick** 700 Series Feed Through Sander

2, 3, or 4 top heads

Optional side sanding heads can be added
Standard sanding width is 9 inches, 15 inches is optional
Brush type sanding wheels, wire brushes, or inflatable drums can be used Larick's compact design minimizes floor space requirements