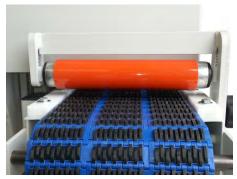

add 17" per additional top head

add 26" for side heads

WIDTH 33 inches with 9 inch conveyor

39 inches with 15 inch conveyor

**LARICK Model 722** 

2 top heads, 9 inch conveyor

9 inch conveyor and hold down roller