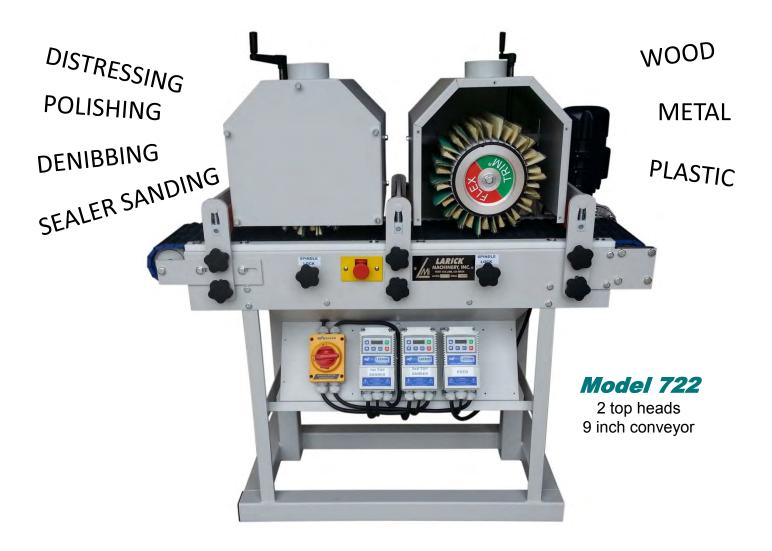

add 17" per additional top head

add 26" for side heads

WIDTH 33 inches with 9 inch conveyor

39 inches with 15 inch conveyor

**LARICK Model 722** 

2 top heads, 9 inch conveyor

9 inch conveyor and hold down roller