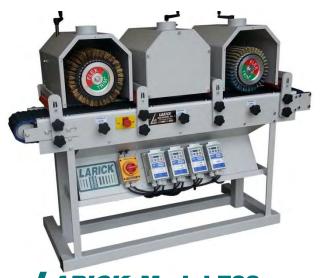

# LARICK 700 PROFILE SANDER SERIES



The **Larick** 700 Series Feed Through Sander

2, 3, or 4 top heads

Optional side sanding heads can be added
Standard sanding width is 9 inches, 15 inches is optional
Brush type sanding wheels, wire brushes, or inflatable drums can be used Larick's compact design minimizes floor space requirements

Durable and Dependable, Like all **Larick** Products





## **LARICK** Model 732S

3 top heads, 9 inch conveyor, side heads

# LARICK Model 732

3 top heads, 9 inch conveyor

### **SPECIFICATIONS**

**FEED RATE** 4 to 40 FPM

**SPINDLES** 1 inch dia, 10 inch long **SPINDLE RPM** 150 to 600 RPM (TOP)

150 to 900 RPM (SIDES)

**VOLTAGE** 208-240 1 or 3 PHASE

460 3 PHASE 575 3 PHASE

**LENGTH** 47 inch (2 Top Heads)

add 17" per additional top head

add 26" for side heads

WIDTH 33 inches with 9 inch conveyor

39 inches with 15 inch conveyor



**LARICK Model 722** 

2 top heads, 9 inch conveyor



9 inch conveyor and hold down roller

# LARICK MACHINERY, INC.

409-A DELOZIER DR. FORT COLLINS, CO 80524 PHONE 970-224-3061 FAX 970-224-9519

### **USER FRIENDLY MACHINERY**

INNOVATIVE LEADER IN PROFILE SHAPING & SANDING