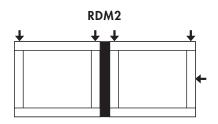

FOR DOUBLE DOOR ASSEMBLY

FOR MITER DOOR ASSEMBLY WITH SEQUENCE VALVE CLAMPING SYSTEM AND **PUSH BUTTON ACTIVATION (SQUARING)** 

FOR DOUBLE MITER DOOR ASSEMBLY WITH SEQUENCE VALVE CLAMPING SYSTEM AND **PUSH BUTTON ACTIVATION (SQUARING)** 