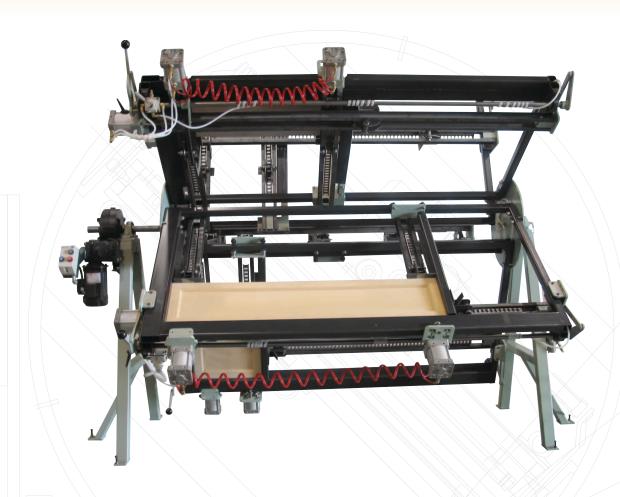

# ROTARY DOOR MASTER

5 SECTION DOOR ASSEMBLY SYSTEM

# FOR QUICK AND ACCURATE ASSEMBLY, CLAMPING AND SQUARING OF CABINET DOORS

- HEAVY DUTY, MAINTENANCE FREE UNIT EFFORTLESS SET-UPS
- FOR DOORS UP TO 30" X 72" NO JOINT PINNING NEEDED
  - 5 SECTIONS HUNDREDS OF DOORS PER SHIFT

### SECTION DOOR ASSEMBLY SYSTEM

**DOUBLE ACTION AIR CYLINDERS** 

Doucet's 5 Section Door Master is a Rotary System designed for quick and accurate assembly, clamping and squaring of your cabinet doors.

## FEATURES INCLUDED - PER SECTION

- A quick flow 3/8" pneumatic valve for speedy activation of the air cylinders
- Three clamps with air cylinders as follows:
  - one fixed vertical clamp
  - one mobile vertical clamp on roller bearings for effortless positioning
  - one mobile horizontal clamp with a unique "gas spring" assisted lever for effortless centering
  - the "gas spring" action is adjustable to 3 distinct settings relative to the operator's selected working height