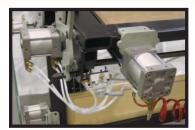

## FEATURES INCLUDED - PER SECTION

- A quick flow 3/8" pneumatic valve for speedy activation of the air cylinders
- Three clamps with air cylinders as follows:
  - one fixed vertical clamp
  - one mobile vertical clamp on roller bearings for effortless positioning
  - one mobile horizontal clamp with a unique "gas spring" assisted lever for effortless centering
  - the "gas spring" action is adjustable to 3 distinct settings relative to the operator's selected working height