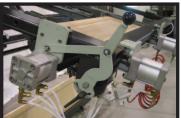

**GAS SPRING ASSISTED LEVER** 

CLAMPS ON ROLLER BEARINGS

## FEATURES INCLUDED - PER SECTION

- A quick flow 3/8" pneumatic valve for speedy activation of the air cylinders
- Three clamps with air cylinders as follows:
  - one fixed vertical clamp
  - one mobile vertical clamp on roller bearings for effortless positioning
  - one mobile horizontal clamp with a unique "gas spring" assisted lever for effortless centering
  - the "gas spring" action is adjustable to 3 distinct settings relative to the operator's selected working height