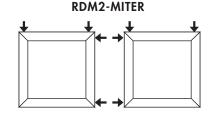

FOR DOUBLE DOOR ASSEMBLY

FOR MITER DOOR ASSEMBLY WITH SEQUENCE VALVE CLAMPING SYSTEM AND **PUSH BUTTON ACTIVATION (SQUARING)** 

FOR DOUBLE MITER DOOR ASSEMBLY WITH SEQUENCE VALVE CLAMPING SYSTEM AND **PUSH BUTTON ACTIVATION (SQUARING)** 