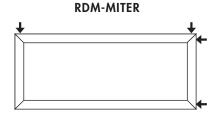

FOR DOUBLE DOOR ASSEMBLY

FOR MITER DOOR ASSEMBLY WITH SEQUENCE VALVE CLAMPING SYSTEM AND **PUSH BUTTON ACTIVATION (SQUARING)** 

FOR DOUBLE MITER DOOR ASSEMBLY WITH SEQUENCE VALVE CLAMPING SYSTEM AND **PUSH BUTTON ACTIVATION (SQUARING)** 